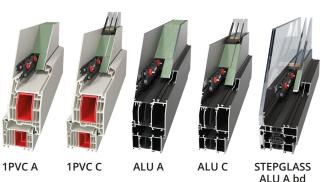

## **AMC CLAMP SYSTEM**

Cover panels and cover glass for ALU/PVC windows and doors: replaceable, without damage, as with insert glass

AMC kit detail