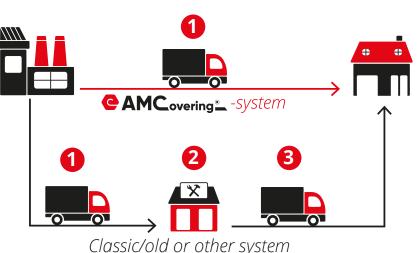

Directly supplied from your doorpanel manufacturer to window manufacturer / installer