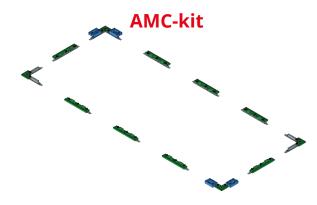

# Adaptive Mechanical Covering

Professional, efficient and simple cover panel system for PVC/ALU doors and windows

## AMC CLAMP SYSTEM

The velvet glove for your profile

- Clamps only on the profile where force may be applied, on a window and door on the lip with seal
- Load less on the door and window than a classic insert panel
- The buffer against the forces of the sandwich panel, both bending and expansion forces are almost completely neutralized

Directly supplied from your doorpanel manufacturer to window manufacturer / installer





### **AMC** kit with panel



#### **AMC** kit detail





# Adaptive Mechanical Covering

Professional, efficient and simple cover panel system for PVC/ALU doors and windows

## **AMC CLAMP SYSTEM**

Cover panels and cover glass for ALU/PVC windows and doors: replaceable, without damage, as with insert glass





AMC kit detail



### **AMC ADDED VALUE**

- + Exchangeable and replaceable (S.A.S.)
- + Professional lifelong durable system
- Finely adjustable blocking / positional system
- + Mechanically screwed in with lock



Applicable in new construction and renovation