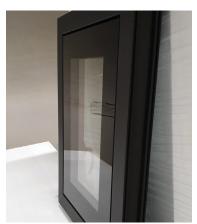

mple cover panel system for PVC/ALU doors and windows

## AMC CLAMP SYSTEM

The velvet glove for your profile

- Clamps only on the profile where force may be applied, on a window and door on the lip with seal
- Load less on the door and window than a classic insert panel
- The buffer against the forces of the sandwich panel, both bending and expansion forces are almost completely neutralized

Directly supplied from your doorpanel manufacturer to window manufacturer / installer





### **AMC** kit with panel



#### **AMC** kit detail





# Adaptive Mechanical Covering

Professional, efficient and simple cover panel system for PVC/ALU doors and windows

## **AMC CLAMP SYSTEM**

Cover panels and cover glass for ALU/PVC windows and doors: replaceable, without damage, as with insert glass





AMC kit detail



### **AMC ADDED VALUE**

- + Exchangeable and replaceable (S.A.S.)
- + Professional lifelong durable system
- Finely adjustable blocking / positional system
- + Mechanically screwed in with lock



Applicable in new construction and renovation