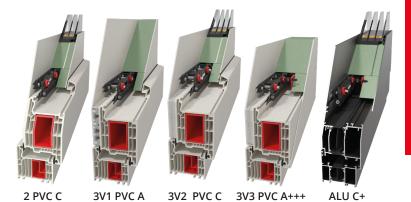

## **AMC CLAMP SYSTEM**

Cover panels and cover glass for ALU/PVC windows and doors: replaceable, without damage, as with insert glass

AMC kit detail