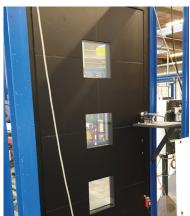

le cover panel system for PVC/ALU doors and windows

## AMC CLAMP SYSTEM

The velvet glove for your profile

- Clamps only on the profile where force may be applied, on a window and door on the lip with seal
- Load less on the door and window than a classic insert panel
- The buffer against the forces of the sandwich panel, both bending and expansion forces are almost completely neutralized

Directly supplied from your doorpanel manufacturer to window manufacturer / installer





### **AMC** kit with panel



#### **AMC** kit detail





# Adaptive Mechanical Covering

Professional, efficient and simple cover panel system for PVC/ALU doors and windows

## **AMC CLAMP SYSTEM**

Cover panels and cover glass for ALU/PVC windows and doors: replaceable, without damage, as with insert glass





AMC kit detail



### **AMC ADDED VALUE**

- + Exchangeable and replaceable (S.A.S.)
- + Professional lifelong durable system
- Finely adjustable blocking / positional system
- + Mechanically screwed in with lock



Applicable in new construction and renovation