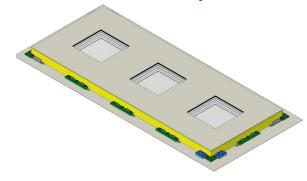

#### **AMC** kit detail

## **AMC CLAMP SYSTEM**

Cover panels and cover glass for ALU/PVC windows and doors: replaceable, without damage, as with insert glass

AMC kit detail